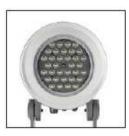

#### Decoflood<sup>2</sup> BVP626

### Optical performance – BVP626

- BVP626 34xLED/HB
- Warm White 2700 K
- Neutral White 4000 K
- Three solid colours: red, blue or green (amber on request) as well as Tunable White (TWH) and RGB versions.