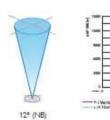

### Optical performance – BVP626

- BVP626 34xLED/HB
- Warm White 2700 K
- Neutral White 4000 K
- Three solid colours: red, blue or green (amber on request) as well as Tunable White (TWH) and RGB versions.

Warm White 2700 K Luminaire Lumen Output: 2593 Im

Neutral White 4000 K Luminaire Lumen Output: 3212 lm