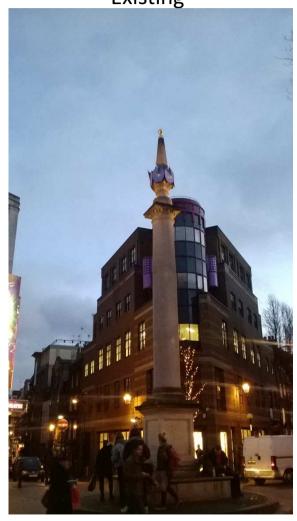

Seven Dials - Covent Garden Site Visit/Trial:- 15<sup>th</sup> January 2014

**Andy Poplett**Outdoor Lighting
17 January 2014



# Photo's from Trial – 5pm 15<sup>th</sup> January 2014

Existng



Proposed



# Photo's from Trial – 5pm 15<sup>th</sup> January 2014

Existing Proposed







## **Proposed Product details**

#### Decoflood<sup>2</sup> BVP626







### Optical performance – BVP626

- BVP626 34xLED/HB
- Warm White 2700 K
- Neutral White 4000 K
- Three solid colours: red, blue or green (amber on request) as well as Tunable White (TWH) and RGB versions.







Warm White 2700 K Luminaire Lumen Output: 2593 Im

Neutral White 4000 K Luminaire Lumen Output: 3212 lm