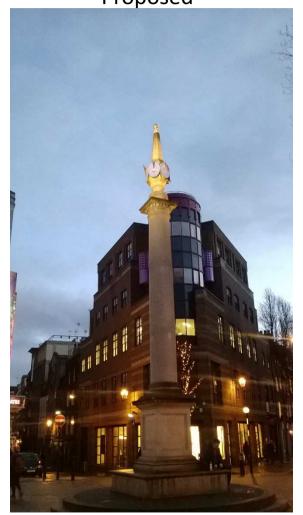

Seven Dials - Covent Garden Site Visit/Trial:- 15<sup>th</sup> January 2014

**Andy Poplett**Outdoor Lighting
17 January 2014



# Photo's from Trial – 5pm 15<sup>th</sup> January 2014

Existng



Proposed



# Photo's from Trial – 5pm 15<sup>th</sup> January 2014

Existing Proposed







## **Proposed Product details**

#### Decoflood<sup>2</sup> BVP626







### Optical performance – BVP626

- BVP626 34xLED/HB
- Warm White 2700 K
- Neutral White 4000 K
- Three solid colours: red, blue or green (amber on request) as well as Tunable White (TWH) and RGB versions.







Warm White 2700 K Luminaire Lumen Output: 2593 Im

Neutral White 4000 K Luminaire Lumen Output: 3212 lm