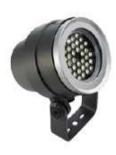

#### Decoflood<sup>2</sup> BVP626

### Optical performance – BVP626

- BVP626 34xLED/HB
- Warm White 2700 K
- Neutral White 4000 K
- Three solid colours: red, blue or green (amber on request) as well as Tunable White (TWH) and RGB versions.