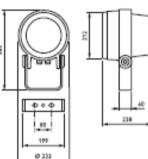

#### Decoflood<sup>2</sup> BVP626

### Optical performance – BVP626

- BVP626 34xLED/HB
- Warm White 2700 K
- Neutral White 4000 K
- Three solid colours: red, blue or green (amber on request) as well as Tunable White (TWH) and RGB versions.

Warm White 2700 K Luminaire Lumen Output: 2593 Im

Neutral White 4000 K Luminaire Lumen Output: 3212 lm